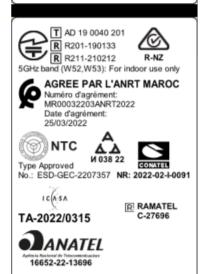

Var. PLUS+1 T AD 19 0040 201 **R** R201-190133 R-NZ R R211-210212

5GHz band (W52,W53): For indoor use only

AGREE PAR L'ANRT MAROC Numéro d'agrément: MR00032203ANRT2022 Date d'agrément: 25/03/2022 N 038 22 NTC RAMATEL

IC(V.SV TA-2022/0315

> ANATEL 16652-22-13696

MODEL: CANlink mobile 3677

TYPE: 3677 VARIANT: PLUS+1

P/N: 253004339 REV: 3.0.1 S/N: 2205001 IP6K7 IMEI: 860195057226521 SUPPLY: 12 / 24 V === ± 50 % 1.0A

WLAN MAC: 80C955D32F1A 80C955A211C0

BT MAC: CONTAINS IC: 10224A-201903EG25G CONTAINS FCC ID: XMR201903EG25G CONTAINS IC: 8407A-M7DB7 CONTAINS FCC ID: XF6-M7DB7

10R-05 8436

PROEMION GMBH | DONAUSTR. 14 36043 FULDA | GERMANY MADE IN GERMANY